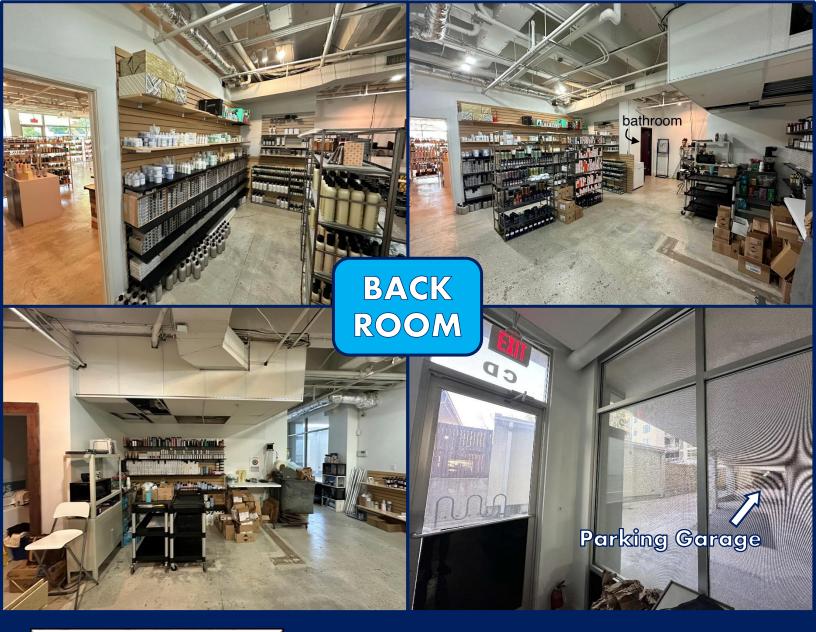

## FOR LEASE:

- Available Space: Suite C (1,687 sq. ft.) former Modern Showroom.
- Lease Rent: \$3.50 PSF monthly / \$42.00 PSF annually
- Est. 2025 NNN Expense: \$2.09 PSF monthly / \$25.08 PSF annually
- Parking garage for retail customer parking.
- Located near intersection of Barton Springs Dr. and S Lamar Blvd.
- Close proximity to Downtown Austin, Lady Bird Lake, the Hike & Bike Trail, Butler Park, Pfluger Pedestrian Bridge, and Zilker Park.