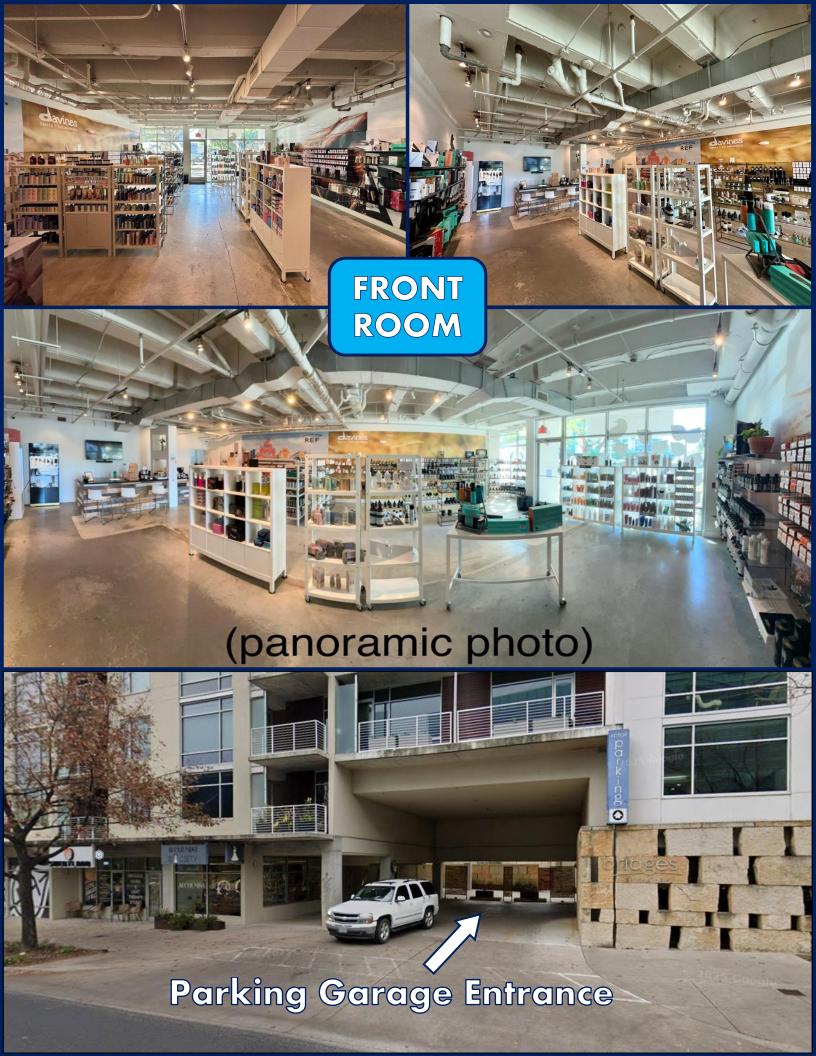

## FOR LEASE:

- Available Space: Suite C (1,687 sq. ft.) former Modern Showroom.
- Lease Rent: \$3.50 PSF monthly / \$42.00 PSF annually
- Est. 2025 NNN Expense: \$2.09 PSF monthly / \$25.08 PSF annually
- Parking garage for retail customer parking.
- Located near intersection of Barton Springs Dr. and S Lamar Blvd.
- Close proximity to Downtown Austin, Lady Bird Lake, the Hike & Bike Trail, Butler Park, Pfluger Pedestrian Bridge, and Zilker Park.