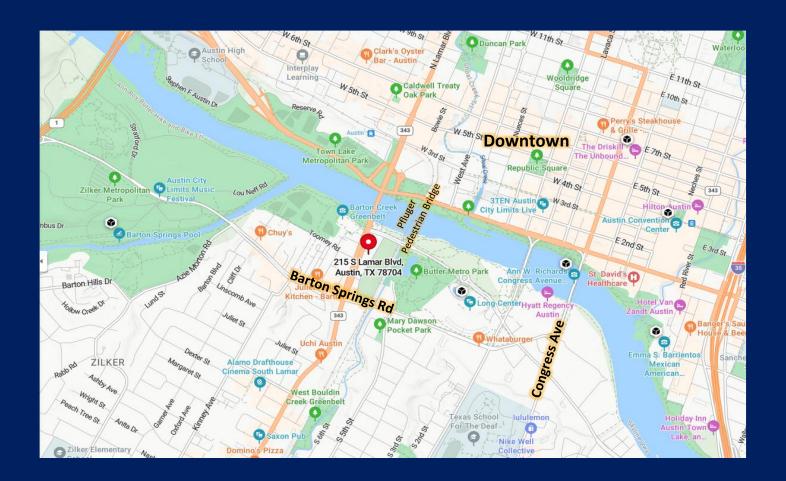

## Retail Space for Lease at Bridges on the Park

BLUE CROW
PROPERTIES

215 S Lamar Blvd. Austin, TX, 78704

www.bluecrowproperties.com

## FOR LEASE:

- Available Space: Suite C (1,687 sq. ft.) former Modern Showroom.
- Lease Rent: \$3.50 PSF monthly / \$42.00 PSF annually
- Est. 2025 NNN Expense: \$2.09 PSF monthly / \$25.08 PSF annually
- Parking garage for retail customer parking.
- Located near intersection of Barton Springs Dr. and S Lamar Blvd.
- Close proximity to Downtown Austin, Lady Bird Lake, the Hike & Bike Trail, Butler Park, Pfluger Pedestrian Bridge, and Zilker Park.