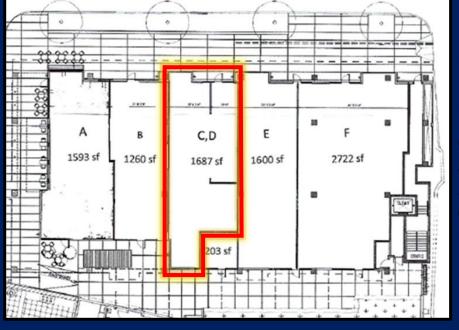

## FOR LEASE:

- Available Space: Suite C (1,687 sq. ft.) former Modern Showroom.
- Lease Rent: \$3.50 PSF monthly / \$42.00 PSF annually
- Est. 2025 NNN Expense: \$2.09 PSF monthly / \$25.08 PSF annually
- Parking garage for retail customer parking.
- Located near intersection of Barton Springs Dr. and S Lamar Blvd.
- Close proximity to Downtown Austin, Lady Bird Lake, the Hike & Bike Trail, Butler Park, Pfluger Pedestrian Bridge, and Zilker Park.

Suite A:

**Suite B:** 

Suites E/F: